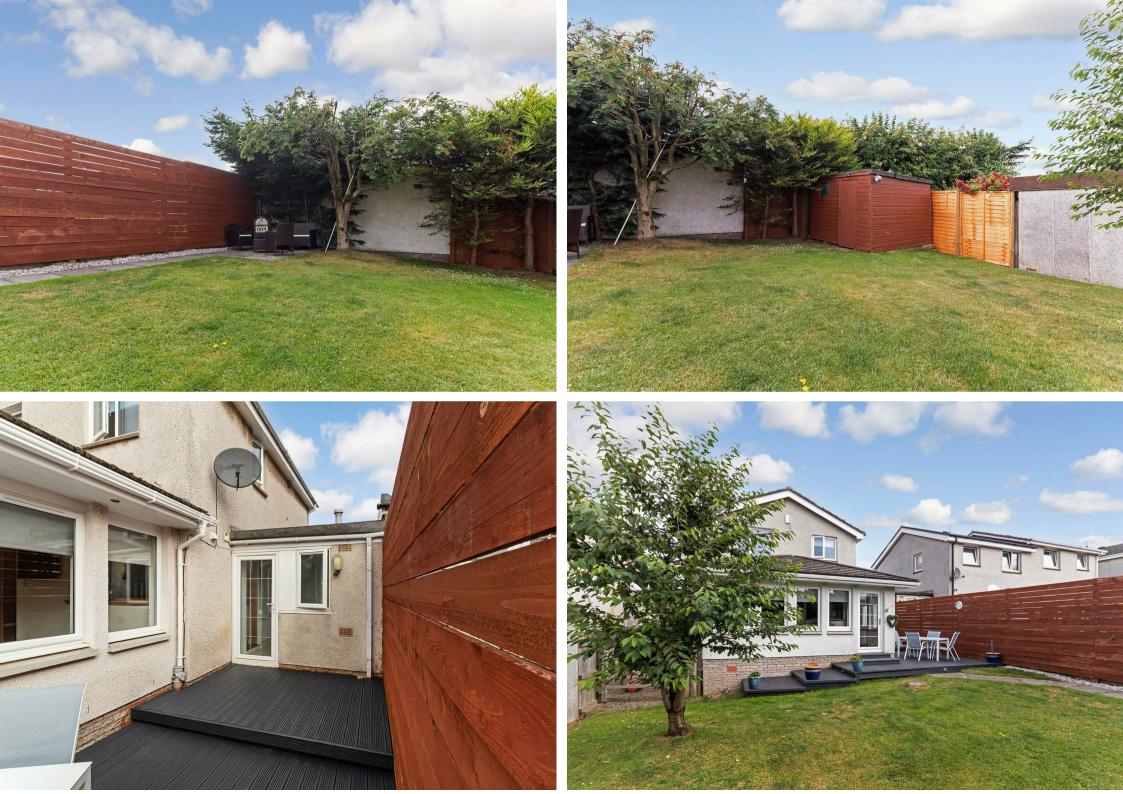

33 Fairways, Dunfermline, KY12 0DU

Offers Over £230,000

\*\*CLOSING DATE FRIDAY 05 AUGUST 2022 @ 12 NOON \*\* Excellent family home in well established estate off Townhill Road, with easy access to all local amenities and schooling. This modern and stylish family home has been smartly extended with garage conversion, which the current owners use as an office but could be a further bedroom or family room. The accommodation is well presented and briefly comprises entrance hall, storage, lounge, dining kitchen leading to feature conservatory. Office/bedroom four and shower room off. On the upper level there are three further bedrooms with family bathroom. Access to attic. Lovely gardens , fully enclosed providing a child and pet safe environment with raised decking and patio area. Double driveway and ample on street parking. The property is double glazed with gas central heating.

## EXTRAS INC. IN SALE

All floor coverings, blinds, bathroom and light fittings together with integrated appliances and garden shed.

AGENTS NOTE These particulars do not form part of any contract and the statements or plans contained herein are not warranted nor to scale. Approximate measurements have been taken by electronic device at the widest point. Services and appliances have not been tested for efficiency or safety and no warranty is given as to their compliance with any Regulations. No movable items will be included in the sale.