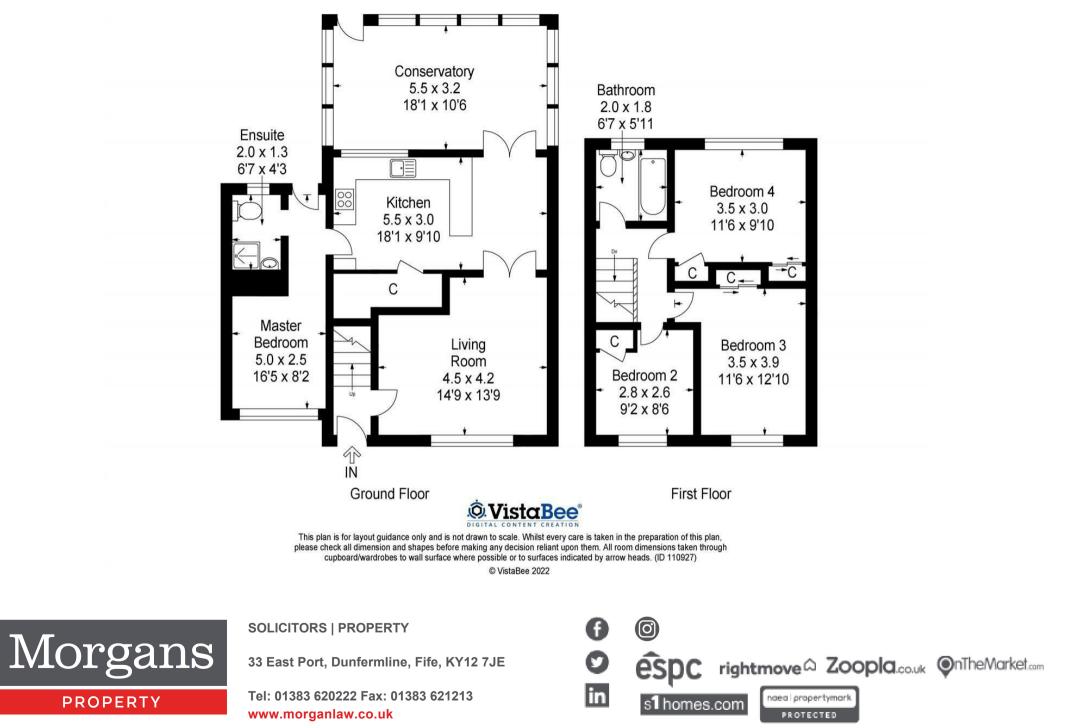

33 Fairways, Dunfermline, KY12 0DU

Offers Over £230,000

\*\*CLOSING DATE FRIDAY 05 AUGUST 2022 @ 12 NOON \*\* Excellent family home in well established estate off Townhill Road, with easy access to all local amenities and schooling. This modern and stylish family home has been smartly extended with garage conversion, which the current owners use as an office but could be a further bedroom or family room. The accommodation is well presented and briefly comprises entrance hall, storage, lounge, dining kitchen leading to feature conservatory. Office/bedroom four and shower room off. On the upper level there are three further bedrooms with family bathroom. Access to attic. Lovely gardens , fully enclosed providing a child and pet safe environment with raised decking and patio area. Double driveway and ample on street parking. The property is double glazed with gas central heating.