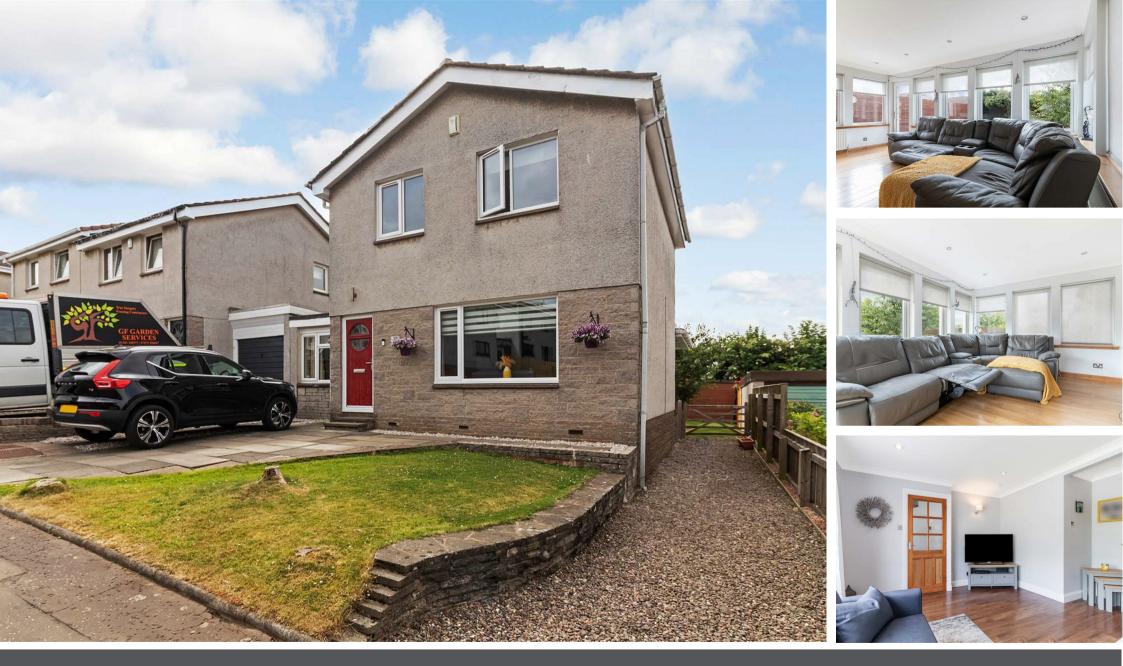

33 Fairways, Dunfermline, KY12 0DU

Offers Over £230,000

\*\*CLOSING DATE FRIDAY 05 AUGUST 2022 @ 12 NOON \*\* Excellent family home in well established estate off Townhill Road, with easy access to all local amenities and schooling. This modern and stylish family home has been smartly extended with garage conversion, which the current owners use as an office but could be a further bedroom or family room. The accommodation is well presented and briefly comprises entrance hall, storage, lounge, dining kitchen leading to feature conservatory. Office/bedroom four and shower room off. On the upper level there are three further bedrooms with family bathroom. Access to attic. Lovely gardens , fully enclosed providing a child and pet safe environment with raised decking and patio area. Double driveway and ample on street parking. The property is double glazed with gas central heating.