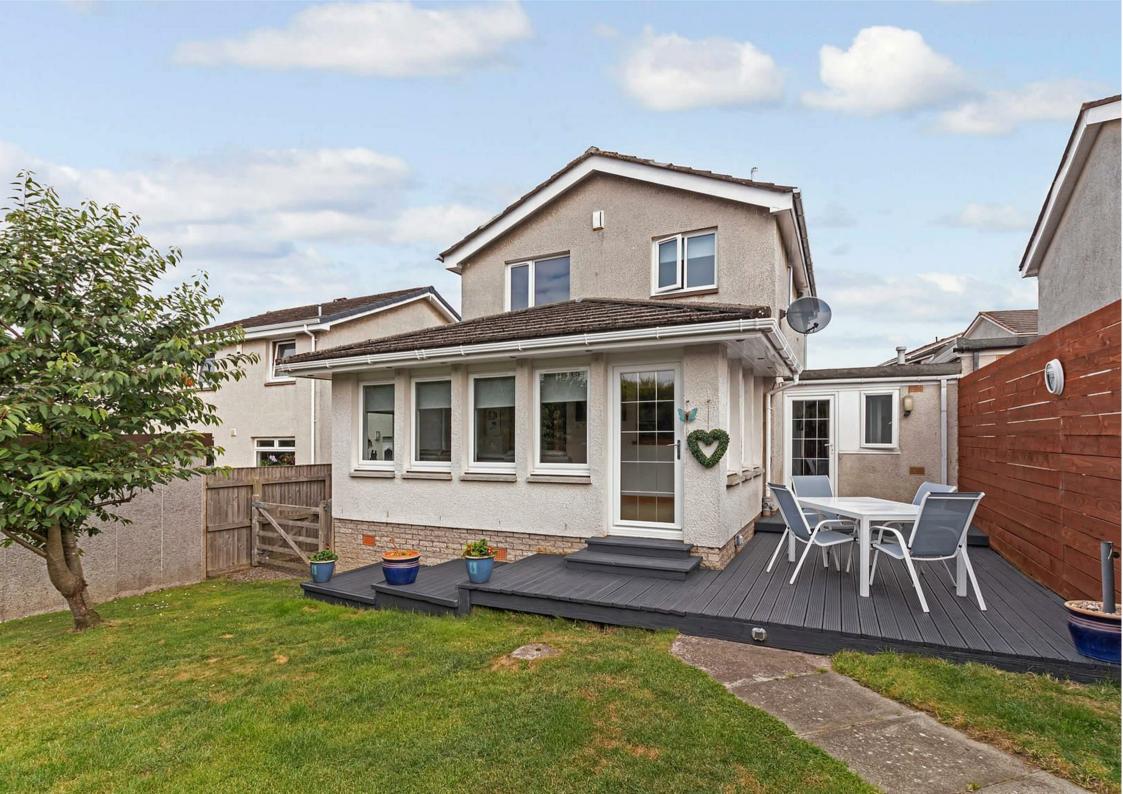

33 Fairways, Dunfermline, KY12 0DU

Offers Over £230,000

\*\*CLOSING DATE FRIDAY 05 AUGUST 2022 @ 12 NOON \*\* Excellent family home in well established estate off Townhill Road, with easy access to all local amenities and schooling. This modern and stylish family home has been smartly extended with garage conversion, which the current owners use as an office but could be a further bedroom or family room. The accommodation is well presented and briefly comprises entrance hall, storage, lounge, dining kitchen leading to feature conservatory. Office/bedroom four and shower room off. On the upper level there are three further bedrooms with family bathroom. Access to attic. Lovely gardens , fully enclosed providing a child and pet safe environment with raised decking and patio area. Double driveway and ample on street parking. The property is double glazed with gas central heating.