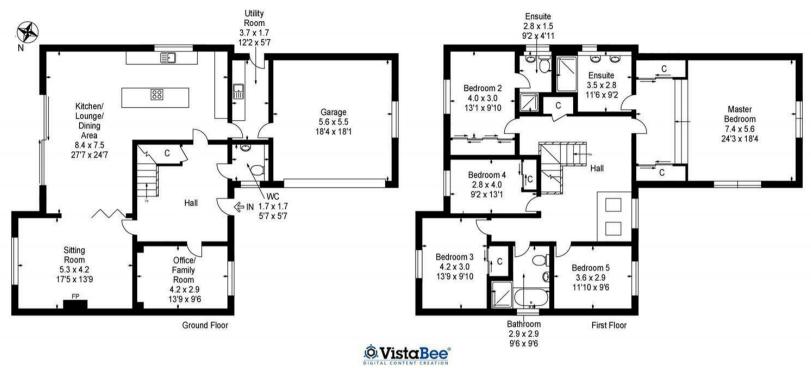

Morgans

2 Pitdinnie Gardens, Cairneyhill, KY12 8DD Offers Over £525,000

We are delighted to bring to the market the opportunity to purchase this stunning executive family home situated in the new, bespoke and prestigious development on Pitdinnie Road which will consist of 9 luxury properties and occupying an enviable plot within this exclusive estate. The accommodation is finished to the highest of standards with quality fixtures and fittings throughout namely Karndean flooring, electric blinds, two wood burning stoves to name a few. The property comprises of a large entrance hallway leading into an impressive open plan dining area, family room and breakfasting kitchen with full length doors onto the fully landscaped garden with patio and seating areas ideal for alfresco entertaining. Spacious laundry/utility room and storage with w.c facilities. There is a further formal sitting room, study/family room and access to integral double garage with up and over electric door. On the upper level, feature staircase and gallery landing leading to luxurious master bedroom with dressing area and en-suite. Four further bedrooms with guest en-suite and four piece bathroom. Driveway for several vehicles leading to double garage. The property also benefits from energy efficient air source heat pump heating and double glazing throughout.

## **EXTRAS INC IN SALE**

All floor coverings, electric blinds, bathroom fittings together with integrated appliances.

This plan is for layout guidance only and is not drawn to scale. Whilst every care is taken in the preparation of this plan, please check all dimension and shapes before making any decision reliant upon them. All room dimensions taken through cupboard/wardrobes to wail surface where possible or to surfaces indicated by arrow heads. (D 110927) © VistaBee 2022