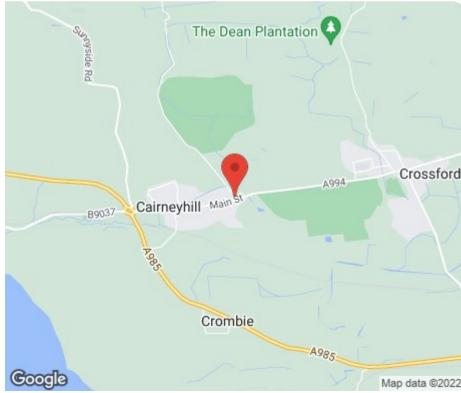

The property is situated within Cairneyhill, which is a sought after village located on the western outskirts of Dunfermline. The village enjoys a good range of facilities, which include a local shop, post office, petrol station, hotel, nursery/ primary school, community centre and church together with Forrester Park Golf and Country Club. There is also quick easy access to the M90/M80 motorways bringing Edinburgh and Glasgow within easy commuting distance. There is a regular bus service providing easy access to the nearby city of Dunfermline where a wider range of facilities can be found.